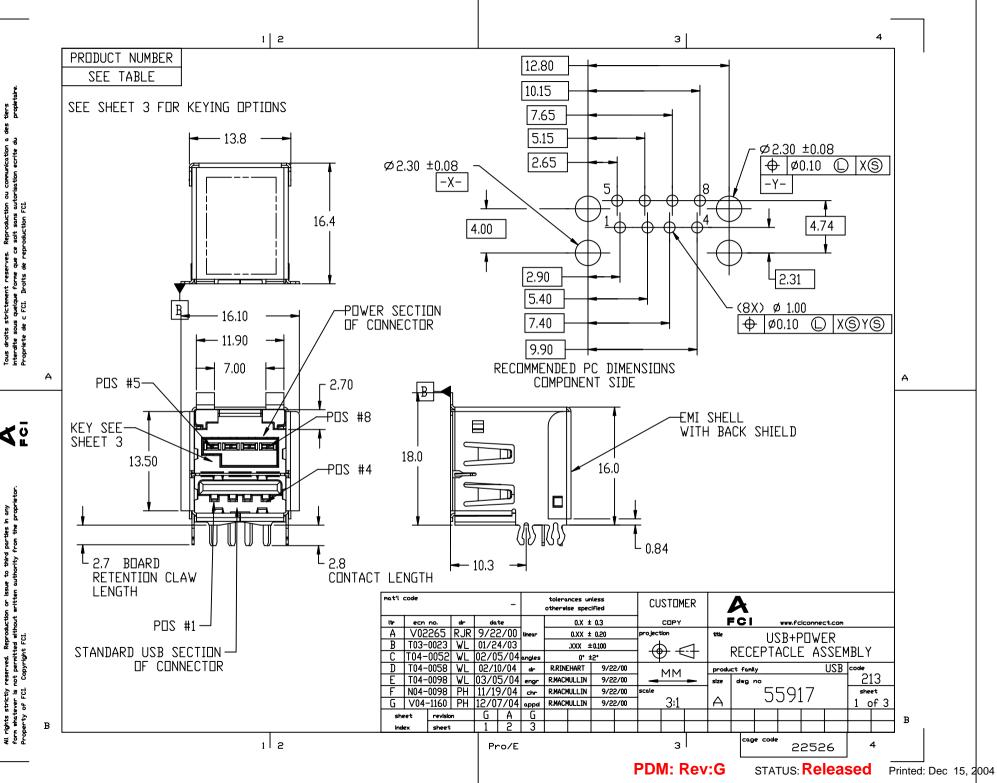

All rights strictly reserved. Reproduction or issue to third parties in any form whatever is not permitted without written authority from the prop Property of FCI. Copyright FCI.

|                                                                                   |                                                                                                                                                             |                                                                                                                                                                | 1 2                                                                                                                                                |                                                                                                      |                                                                                              |                                                   |                                          |                                |                                            |                               |                                        |                                 |                         | З                              |                  |                  |               |                |                     |                   |
|-----------------------------------------------------------------------------------|-------------------------------------------------------------------------------------------------------------------------------------------------------------|----------------------------------------------------------------------------------------------------------------------------------------------------------------|----------------------------------------------------------------------------------------------------------------------------------------------------|------------------------------------------------------------------------------------------------------|----------------------------------------------------------------------------------------------|---------------------------------------------------|------------------------------------------|--------------------------------|--------------------------------------------|-------------------------------|----------------------------------------|---------------------------------|-------------------------|--------------------------------|------------------|------------------|---------------|----------------|---------------------|-------------------|
| PRODUCT N                                                                         | NUMBER                                                                                                                                                      | DESC                                                                                                                                                           | CRIPTION                                                                                                                                           | V                                                                                                    | OLTAGE                                                                                       |                                                   | JUSING<br>COLOR                          |                                |                                            |                               |                                        |                                 |                         |                                |                  |                  |               |                |                     |                   |
| 55917-100                                                                         | /500LF                                                                                                                                                      |                                                                                                                                                                | ASS'Y, K<br>SITION 1                                                                                                                               | ΈY                                                                                                   | 12V                                                                                          | E                                                 | BLACK                                    |                                |                                            | _                             | F                                      | la_                             |                         |                                |                  |                  |               |                |                     |                   |
| 55917-101                                                                         | /501LF                                                                                                                                                      |                                                                                                                                                                | ASS'Y. K<br>SITION 1                                                                                                                               | ΈY                                                                                                   | 12V                                                                                          |                                                   | TEAL                                     |                                | ſ                                          | K                             |                                        |                                 |                         |                                |                  |                  |               |                |                     |                   |
| 55917-200                                                                         | 0/600LF                                                                                                                                                     |                                                                                                                                                                | ASS'Y, K<br>ITION 2                                                                                                                                | ΈY                                                                                                   | 24V                                                                                          | E                                                 | BLACK                                    |                                |                                            |                               |                                        | $\geq$                          |                         |                                |                  |                  |               |                |                     |                   |
| 55917-201                                                                         | ./601LF                                                                                                                                                     |                                                                                                                                                                | ASS'Y, K<br>ITION 2                                                                                                                                | ΈY                                                                                                   | 24V                                                                                          |                                                   | RED                                      |                                |                                            |                               |                                        |                                 |                         |                                |                  |                  |               |                |                     |                   |
| 55917-300                                                                         | 700LF                                                                                                                                                       |                                                                                                                                                                | ASS'Y. K<br>ITION 3                                                                                                                                | ΈY                                                                                                   | 5V                                                                                           | NA                                                | TURAL                                    |                                | U                                          |                               |                                        |                                 |                         |                                |                  |                  |               |                |                     |                   |
| ASI<br>3. USB<br>4. MAT<br>PRI<br>5. CUR<br>PEI<br>FDI<br>6. P/N<br>7. FDF<br>REC | TAIL ARI<br>ENSIONS AI<br>ME Y14.5M,<br>3 SECTION<br>ING SEQUE<br>DUCT NUM<br>RENT RATI<br>R CONTACT<br>R PRODUCT<br>A'S WITH S<br>R LEAD FRE<br>SULATION A | ND TOLERAI<br>1994.<br>CONFORMS<br>NCE WHEN<br>BER 74233<br>NG IS 1.5<br>FOR THE<br>TEST AND<br>CUFFIX 'LF'<br>EE P/N, TH<br>S DESCRIB<br>DASH N<br>-20X/60XLF | AD OR MAT<br>NCES ARE<br>TO USB 2.1<br>MATED WI<br>3-XXX<br>AMP PER C<br>POWER SEI<br>O PERFORMA<br>ARE LEAI<br>HE PRODUCT<br>ED IN GS-1<br>NUMBER | IN ACCORI<br>O SPECIFI<br>TH USB+PI<br>CONTACT F<br>CTION WIT<br>ANCE INFO<br>D FREE P/<br>I MEET EU | CATION.<br>JWER PLUC<br>OR THE ST<br>H ALL COI<br>RMATION.<br>N'S<br>ROPEAN UN<br>A C<br>A C | 5<br>Fandar<br>Ntact<br>IION D<br>E Hou:<br>Conve | S P⊡WE<br>IRECTI∨<br>SING WI<br>CTI⊡N, 1 | R, SE<br>ES A<br>LL W<br>INFRE | E GS-12<br>ND OTHE<br>ITHSTANI<br>I-RED OR | -130<br>R COI<br>D EXF<br>VAP | Posure 1<br>Por phas                   | SE RE                           | FLOV                    | eak term<br>dven.<br>Patent ne |                  |                  |               | SECOND         | S IN                |                   |
| 3                                                                                 |                                                                                                                                                             | + DATA                                                                                                                                                         |                                                                                                                                                    | 3                                                                                                    | 4                                                                                            |                                                   |                                          |                                |                                            |                               |                                        |                                 |                         |                                |                  |                  |               |                |                     |                   |
| 4                                                                                 |                                                                                                                                                             |                                                                                                                                                                |                                                                                                                                                    | 2                                                                                                    | † F                                                                                          | mat'l cod                                         | e                                        |                                | _                                          |                               | tolerances                             |                                 |                         | CUSTOM                         | IER              |                  |               |                | ECTR                | ONIC              |
| 5                                                                                 | 12V                                                                                                                                                         |                                                                                                                                                                | 5V                                                                                                                                                 | 2                                                                                                    | 1                                                                                            | tter of                                           | ecn no.                                  | dr                             | -<br>date                                  | linear                        |                                        | pecified<br>( ± 0.3<br>( ± 0.20 |                         | COSTON<br>COPY<br>projection   |                  | <b>T</b><br>Itle | /==<br>F C I  | JSB+P[         | www.fe              | ciconnect.c       |
| 6                                                                                 | 12V                                                                                                                                                         | 24V                                                                                                                                                            | 5V                                                                                                                                                 | 3                                                                                                    | 1 F                                                                                          |                                                   |                                          |                                |                                            | angles                        | .xxx                                   | ±0.100                          |                         | } ⊕ €                          | 3                | R                |               | TACLE          |                     | MBLY              |
| 7                                                                                 | 12V                                                                                                                                                         |                                                                                                                                                                | 5V                                                                                                                                                 | 3                                                                                                    | 1                                                                                            |                                                   |                                          |                                |                                            | dr                            | R.RINEHAR1                             | T 9/                            | 22/00                   | MM                             |                  | roduc            | t family      |                |                     | code              |
| 8                                                                                 | 12∨                                                                                                                                                         |                                                                                                                                                                | 5V                                                                                                                                                 | 2                                                                                                    |                                                                                              |                                                   |                                          |                                | ,                                          | engr<br>chr<br>appd           | R.MACMULLI<br>R.MACMULLI<br>R.MACMULLI | IN 9/                           | 22/00<br>22/00<br>22/00 | scale 1:1                      | s s              | ize              | dwg no        | 5591           | 7                   | 213<br>sheet<br>3 |
| SHELL                                                                             | SHIELD                                                                                                                                                      |                                                                                                                                                                | SHIELD                                                                                                                                             | 1                                                                                                    | 1                                                                                            | sheet<br>Index                                    | revision<br>sheet                        | <u> </u>                       |                                            |                               |                                        |                                 | -                       | $\left  \right $               | $\left  \right $ | +                |               | +              | -+                  | +                 |
|                                                                                   |                                                                                                                                                             |                                                                                                                                                                | 1 2                                                                                                                                                |                                                                                                      |                                                                                              |                                                   |                                          |                                | Pro/E                                      |                               | - I                                    |                                 |                         | з<br>PDM: F                    |                  | G                | cage co<br>ST | atus: <b>F</b> | 526<br><b>Relea</b> | ₄<br>ased         |