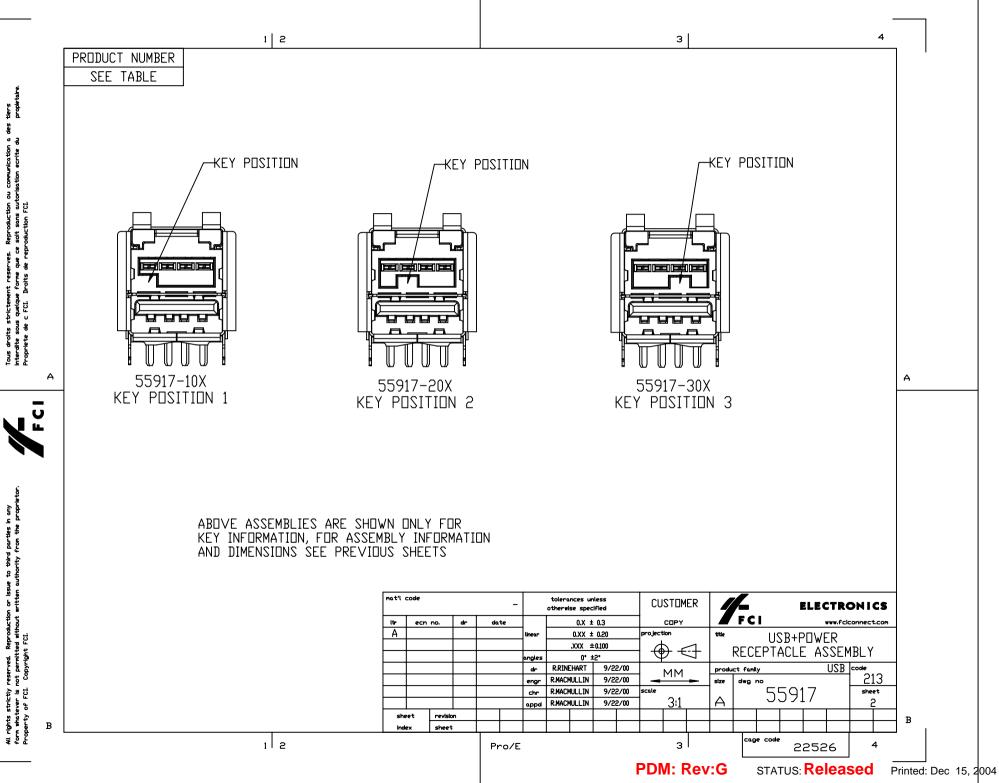

All rights strictly reserved. Reproduction or issue to third parties in any form whatever is not permitted without written authority from the prop Property of FCI. Copyright FCI.

|                                                                                   |                                                                                                                                                             |                                                                                                                                                                | 1 2                                                                                                                                                |                                                                                                      |                                                                                              |                                                   |                                          |                                |                                            |                               |                                        |                                 |                         | З                              |                  |                  |               |                |                     |                   |
|-----------------------------------------------------------------------------------|-------------------------------------------------------------------------------------------------------------------------------------------------------------|----------------------------------------------------------------------------------------------------------------------------------------------------------------|----------------------------------------------------------------------------------------------------------------------------------------------------|------------------------------------------------------------------------------------------------------|----------------------------------------------------------------------------------------------|---------------------------------------------------|------------------------------------------|--------------------------------|--------------------------------------------|-------------------------------|----------------------------------------|---------------------------------|-------------------------|--------------------------------|------------------|------------------|---------------|----------------|---------------------|-------------------|
| PRODUCT N                                                                         | NUMBER                                                                                                                                                      | DESC                                                                                                                                                           | CRIPTION                                                                                                                                           | V                                                                                                    | OLTAGE                                                                                       |                                                   | JUSING<br>COLOR                          |                                |                                            |                               |                                        |                                 |                         |                                |                  |                  |               |                |                     |                   |
| 55917-100                                                                         | /500LF                                                                                                                                                      |                                                                                                                                                                | ASS'Y, K<br>SITION 1                                                                                                                               | ΈY                                                                                                   | 12V                                                                                          | E                                                 | BLACK                                    |                                |                                            | _                             | F                                      | la_                             |                         |                                |                  |                  |               |                |                     |                   |
| 55917-101                                                                         | /501LF                                                                                                                                                      |                                                                                                                                                                | ASS'Y. K<br>SITION 1                                                                                                                               | ΈY                                                                                                   | 12V                                                                                          |                                                   | TEAL                                     |                                | ſ                                          | K                             |                                        |                                 |                         |                                |                  |                  |               |                |                     |                   |
| 55917-200                                                                         | 0/600LF                                                                                                                                                     |                                                                                                                                                                | ASS'Y, K<br>ITION 2                                                                                                                                | ΈY                                                                                                   | 24V                                                                                          | E                                                 | BLACK                                    |                                |                                            |                               |                                        | $\geq$                          |                         |                                |                  |                  |               |                |                     |                   |
| 55917-201                                                                         | ./601LF                                                                                                                                                     |                                                                                                                                                                | ASS'Y, K<br>ITION 2                                                                                                                                | ΈY                                                                                                   | 24V                                                                                          |                                                   | RED                                      |                                |                                            |                               |                                        |                                 |                         |                                |                  |                  |               |                |                     |                   |
| 55917-300                                                                         | 700LF                                                                                                                                                       |                                                                                                                                                                | ASS'Y. K<br>ITION 3                                                                                                                                | ΈY                                                                                                   | 5V                                                                                           | NA                                                | TURAL                                    |                                | U                                          |                               |                                        |                                 |                         |                                |                  |                  |               |                |                     |                   |
| ASI<br>3. USB<br>4. MAT<br>PRI<br>5. CUR<br>PEI<br>FDI<br>6. P/N<br>7. FDF<br>REC | TAIL ARI<br>ENSIONS AI<br>ME Y14.5M,<br>3 SECTION<br>ING SEQUE<br>DUCT NUM<br>RENT RATI<br>R CONTACT<br>R PRODUCT<br>A'S WITH S<br>R LEAD FRE<br>SULATION A | ND TOLERAI<br>1994.<br>CONFORMS<br>NCE WHEN<br>BER 74233<br>NG IS 1.5<br>FOR THE<br>TEST AND<br>CUFFIX 'LF'<br>EE P/N, TH<br>S DESCRIB<br>DASH N<br>-20X/60XLF | AD OR MAT<br>NCES ARE<br>TO USB 2.1<br>MATED WI<br>3-XXX<br>AMP PER C<br>POWER SEI<br>O PERFORMA<br>ARE LEAI<br>HE PRODUCT<br>ED IN GS-1<br>NUMBER | IN ACCORI<br>O SPECIFI<br>TH USB+PI<br>CONTACT F<br>CTION WIT<br>ANCE INFO<br>D FREE P/<br>I MEET EU | CATION.<br>JWER PLUC<br>OR THE ST<br>H ALL COI<br>RMATION.<br>N'S<br>ROPEAN UN<br>A C<br>A C | 5<br>Fandar<br>Ntact<br>IION D<br>E Hou:<br>Conve | S P⊡WE<br>IRECTI∨<br>SING WI<br>CTI⊡N, 1 | R, SE<br>ES A<br>LL W<br>INFRE | E GS-12<br>ND OTHE<br>ITHSTANI<br>I-RED OR | -130<br>R COI<br>D EXF<br>VAP | Posure 1<br>Por phas                   | SE RE                           | FLOV                    | eak term<br>dven.<br>Patent ne |                  |                  |               | SECOND         | S IN                |                   |
| 3                                                                                 |                                                                                                                                                             | + DATA                                                                                                                                                         |                                                                                                                                                    | 3                                                                                                    | 4                                                                                            |                                                   |                                          |                                |                                            |                               |                                        |                                 |                         |                                |                  |                  |               |                |                     |                   |
| 4                                                                                 |                                                                                                                                                             |                                                                                                                                                                |                                                                                                                                                    | 2                                                                                                    | † F                                                                                          | mat'l cod                                         | e                                        |                                | _                                          |                               | tolerances                             |                                 |                         | CUSTOM                         | IER              |                  |               |                | ECTR                | ONIC              |
| 5                                                                                 | 12V                                                                                                                                                         |                                                                                                                                                                | 5V                                                                                                                                                 | 2                                                                                                    | 1                                                                                            | tter of                                           | ecn no.                                  | dr                             | -<br>date                                  | linear                        |                                        | pecified<br>( ± 0.3<br>( ± 0.20 |                         | COSTON<br>COPY<br>projection   |                  | <b>T</b><br>Itle | /==<br>F C I  | JSB+P[         | www.fe              | ciconnect.c       |
| 6                                                                                 | 12V                                                                                                                                                         | 24V                                                                                                                                                            | 5V                                                                                                                                                 | 3                                                                                                    | 1 F                                                                                          |                                                   |                                          |                                |                                            | angles                        | .xxx                                   | ±0.100                          |                         | } ⊕ €                          | 3                | R                |               | TACLE          |                     | MBLY              |
| 7                                                                                 | 12V                                                                                                                                                         |                                                                                                                                                                | 5V                                                                                                                                                 | 3                                                                                                    | 1                                                                                            |                                                   |                                          |                                |                                            | dr                            | R.RINEHAR1                             | T 9/                            | 22/00                   | MM                             |                  | roduc            | t family      |                |                     | code              |
| 8                                                                                 | 12∨                                                                                                                                                         |                                                                                                                                                                | 5V                                                                                                                                                 | 2                                                                                                    |                                                                                              |                                                   |                                          |                                | ,                                          | engr<br>chr<br>appd           | R.MACMULLI<br>R.MACMULLI<br>R.MACMULLI | IN 9/                           | 22/00<br>22/00<br>22/00 | scale 1:1                      | s s              | ize              | dwg no        | 5591           | 7                   | 213<br>sheet<br>3 |
| SHELL                                                                             | SHIELD                                                                                                                                                      |                                                                                                                                                                | SHIELD                                                                                                                                             | 1                                                                                                    | 1                                                                                            | sheet<br>Index                                    | revision<br>sheet                        | <u> </u>                       |                                            |                               |                                        |                                 | -                       | $\left  \right $               | $\left  \right $ | +                |               | +              | -+                  | +                 |
|                                                                                   |                                                                                                                                                             |                                                                                                                                                                | 1 2                                                                                                                                                |                                                                                                      |                                                                                              |                                                   |                                          |                                | Pro/E                                      |                               | - I                                    |                                 |                         | з<br>PDM: F                    |                  | G                | cage co<br>ST | atus: <b>F</b> | 526<br><b>Relea</b> | ₄<br>ased         |